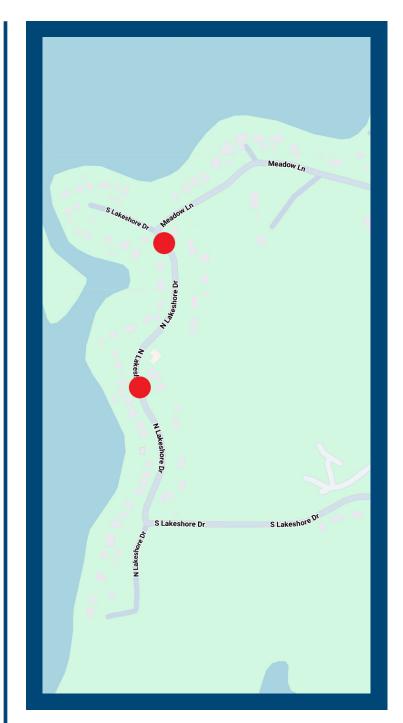

Each location (shown on the map to the right) will consist of installing a basin on each side of the road with a crosspipe connecting them beneath the surface, followed by restoring slope and repaving the sections of removed asphalt. The road will be closed at the work site, however residents will have access to their properties via Meadow Lane or South Lakeshore Drive.